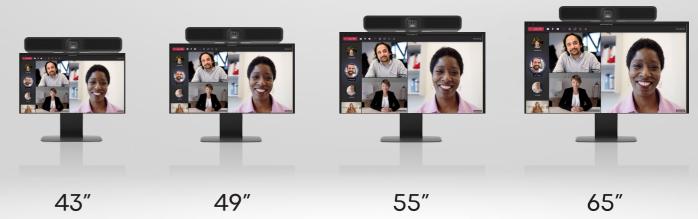

# Optimized for any screen size

Vision's express supports a variety of VESA-compatible screens (200x200 to 400x400), accommodating 43", 49", 55", and 65" displays on a single chassis. Whatever your setup, Vision's Express Desk Mount ensures a perfect fit.