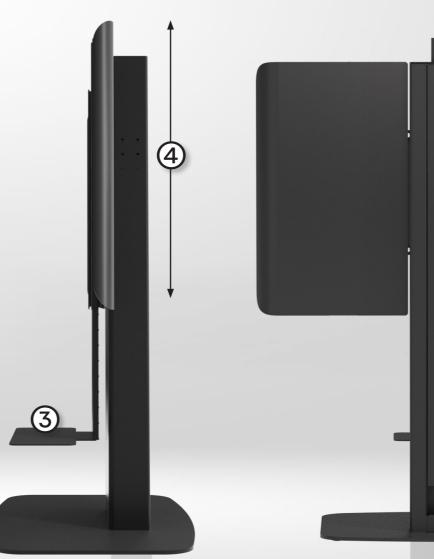

## Key features

- Adjustable VESA mounting to support multiple screen sizes
- Internal storage for peripheral storage EU power adapter
- Universal camera mount with easy above/below screen adjustment
- 4. Four screen height options for customized viewing
- 5. Hidden cable routing for a clean finish
- 6. Single-tool assembly for rapid installation