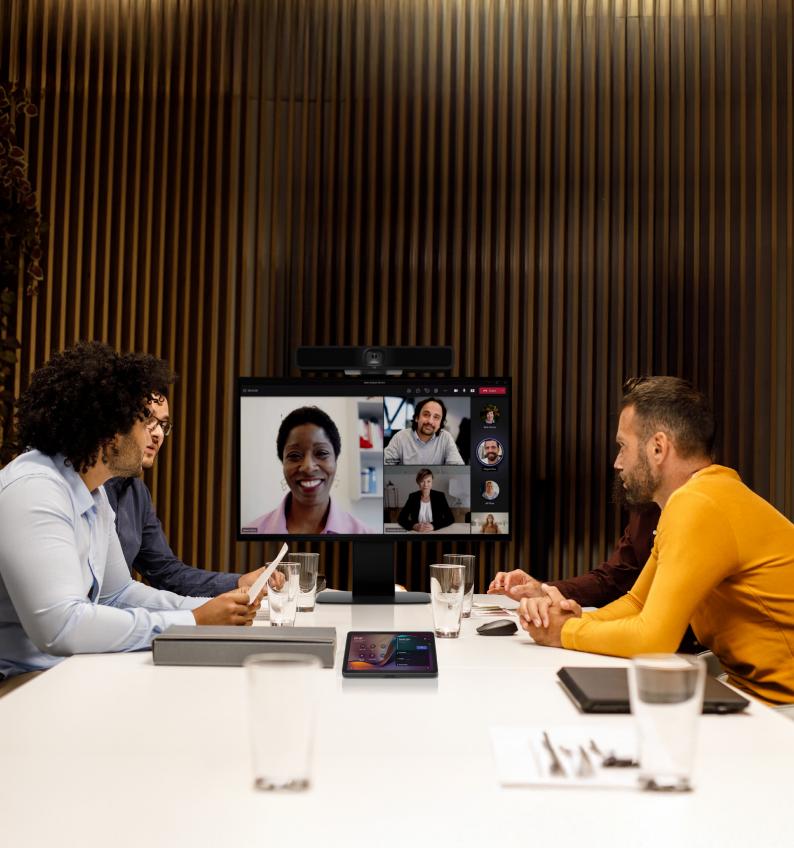

## Effortless Installation. Seamless Integration.

The Vision Express Desk Mount offers unparalleled flexibility, seamlessly integrating into credenza-based meeting rooms for a streamlined setup and intuitive operation. Designed for effortless deployment, this innovative solution enables sophisticated

video conferencing on any table, in any space, without the need for construction. As the first purpose-built tabletop mount for conferencing, Vision Express is the ideal choice for rapid and hassle-free video enablement.

### Innovation that works for you

Vision's Express Mounts are built for flexibility, making them ideal for a variety of meeting environments.

**Huddle Spaces** 

2 seats

Designed for focused, distraction-free discussions with a 46" display

Small Rooms

4 seats

Perfect for dynamic meetings and collaborative sessions with a 55" display

#### Expanded Meeting Spaces

6 seats

Optimized for engaging video conferencing with Microsoft Front Row, ensuring every participant stays connected with a 65" display.