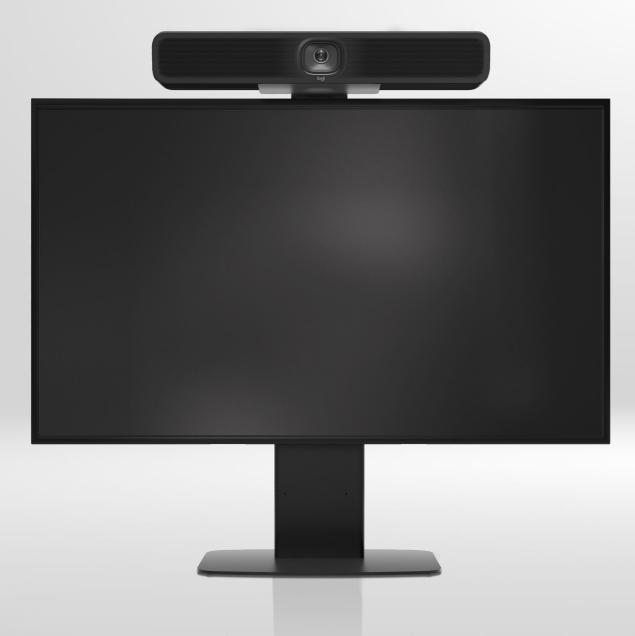

## Camera specifications

| Placement:        | Above or below screen |
|-------------------|-----------------------|
| Mounting Options: | Shelf and wall plate  |
| Tilt Adjustment:  | +/- 20°               |
| Max Weight:       | 8kg                   |

## Key features

- Adjustable VESA mounting to support multiple screen sizes
- Internal storage for peripheral storage EU power adapter
- Universal camera mount with easy above/below screen adjustment
- 4. Four screen height options for customized viewing
- 5. Hidden cable routing for a clean finish
- 6. Single-tool assembly for rapid installation