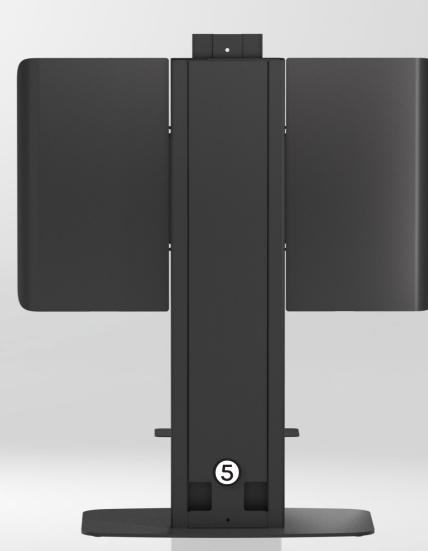

# Thoughtful design, minimal setup

Vision's Express combines functionality with aesthetic appeal, keeping a Mini PC organized and cables neatly managed for a clutter-free environment.

## Key features

- Adjustable VESA mounting to support multiple screen sizes
- Internal storage for peripheral storage EU power adapter
- Universal camera mount with easy above/below screen adjustment
- 4. Four screen height options for customized viewing
- 5. Hidden cable routing for a clean finish
- 6. Single-tool assembly for rapid installation