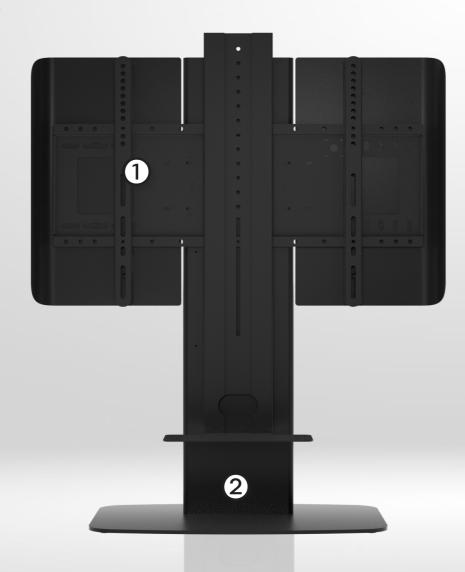

# Optimized for any screen size

Vision's express supports a variety of VESA-compatible screens (200x200 to 400x400), accommodating 43", 49", 55", and 65" displays on a single chassis. Whatever your setup, Vision's Express Desk Mount ensures a perfect fit.

## Key features

- Adjustable VESA mounting to support multiple screen sizes
- Internal storage for peripheral storage EU power adapter
- Universal camera mount with easy above/below screen adjustment
- 4. Four screen height options for customized viewing
- 5. Hidden cable routing for a clean finish
- 6. Single-tool assembly for rapid installation