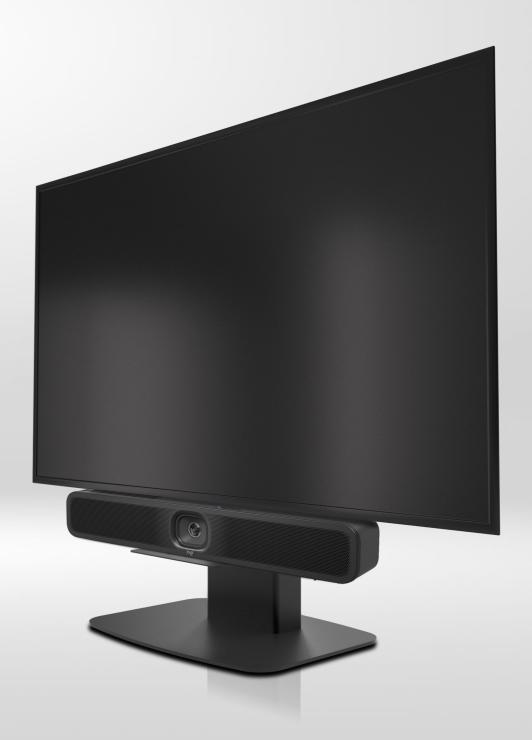

## Effortless Installation. Seamless Integration.

The Vision Express Desk Mount offers unparalleled flexibility, seamlessly integrating into credenza-based meeting rooms for a streamlined setup and intuitive operation. Designed for effortless deployment, this innovative solution enables sophisticated

video conferencing on any table, in any space, without the need for construction. As the first purpose-built tabletop mount for conferencing, Vision Express is the ideal choice for rapid and hassle-free video enablement.

## Adaptable camera options

Vision's Express is fully compatible with leading AV hardware from Logitech, Poly, Cisco, Lenovo, and Neat. Cameras can be positioned above or below the screen to suit any room configuration.