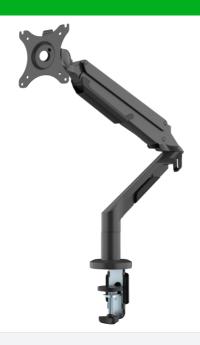

# VFM-DA3B Black Flat-Panel Desk Arm 100×100

vav.link/vfm-da3b VFM-DA3B EU SAP: 4850550

END OF LIFE APRIL 2024

Double-articulated desk mount for flat panels up to 34"
Cable Management and adjustable dampers
Aluminium construction, Matt black
Quick-Clamp

The **Vision Flat-Panel Mount – Desk** range is tough and flexible. The VFM-DA (desk arm) fits most computer monitors; any flat-panel LCD or LED screen which has 100 x 100mm rear mounting holes.

# **Premium Construction**

Aircraft-grade aluminium arms are finished with a stylish antiscratch surface.

#### SWL 12 kg

The VFM-DA can support monitors up to 12 kg (26.5 lbs).

#### Up to 34"

Fits screens that ranges from 10" to 34". If a larger display has the correct mounting points and weighs less than the SWL this mount can support it safely.

#### Adjustable Dampers

To allow for different loads the dampers can be tightened or loosened to make sure the display stays where it is when you let go of it.

## **Clamp or Grommet**

The VFM-DA can be clamped or a fixing adaptor is included to bolt it to the table (requires drilling hole in table).

# Quick-Clamp

The clamp has a quick-release to adjust quickly for varying table thicknesses as thin as  $14 \text{ mm } (0.44^{\circ})$ .

# **Rotate to Portrait-Style**

Almost endless tilt, rotation, swivel, and height adjustment puts the display right where you need it.