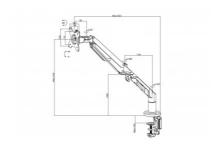

## PRODUCT DIMENSIONS

see image

#### **Maximum Height**

The maximum height from the desk top to the centre of the screens is 510 mm (20.1"). Maximum reach is 622 mm (24.5")