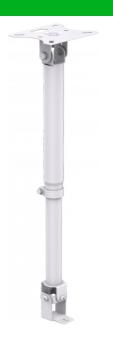

# TM-WEBCAM Telescopic Webcam Ceiling Mount

vav.link/tm-webcam TM-WEBCAM EU SAP: 5708369

END OF LIFE OCTOBER 2024

Standard tripod mount screw fits any webcam
Fits Logitech Brio webcam for Microsoft Whiteboard
Fits Huddly cameras
Can fix to wall as boom
Overall length 440-735 mm (17.3" – 28.9")
Pole can be removed to mount as close as possible to ceiling

The TM-WEBCAM is a universal webcam ceiling bracket for mounting a USB camera safely to a ceiling. The telescopic design allows fast deployment and adjustment. It has a greater range than most other telescopic mounts.

## **Telescopic**

The overall length is between 440-735 mm (17.3" – 28.9"). *Note:* the length of this bracket cannot be extended.