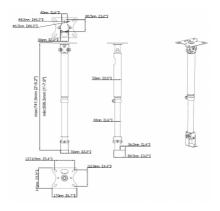

# TM-WEBCAM Telescopic Webcam Ceiling Mount

vav.link/tm-webcam TM-WEBCAM EU SAP: 5708369

END OF LIFE OCTOBER 2024

Standard tripod mount screw fits any webcam
Fits Logitech Brio webcam for Microsoft Whiteboard
Fits Huddly cameras
Can fix to wall as boom
Overall length 440-735 mm (17.3" – 28.9")
Pole can be removed to mount as close as possible to ceiling

## **Telescopic**

The overall length is between 440-735 mm (17.3" – 28.9"). *Note:* the length of this bracket cannot be extended.

## **BOX DIMENSIONS**

393 X 150 X 80 MM / 15.47" X 5.91" X 3.15"