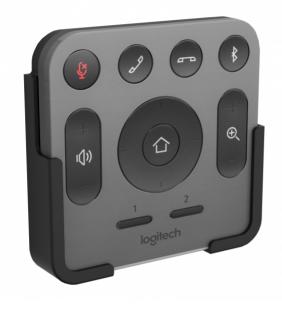

## TM-MUR Logitech MeetUp Remote Control Wall Bracket

vav.link/tm-mur\_TM-MUR\_EU SAP: 4391643 US SAP: 12939529 END OF LIFE DECEMBER 2021

Holder for MeetUp remote control Helps prevent loss of remote Always know where the remote is

VISION

This Techmount is designed exclusively for LOGITECH MeetUp remote control.

MeetUp is for small huddle rooms where desk space is often at a premium. By putting the remote control in to a holder it is always kept in the same place, making it faster to locate, and it doesn't take up table space.