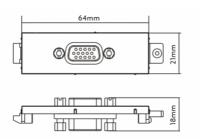

### PRODUCT DIMENSIONS

64 x 21 x 18 mm / 2.5" x 0.83" x 0.71" (height x width x depth)

**PRODUCT WEIGHT** 

0.03 kg (0.07 lb)

**PACKAGED WEIGHT** 

0.03 kg (0.07 lb)

PACKAGED DIMENSIONS

90 x 150 mm /3.5" x 5.9"