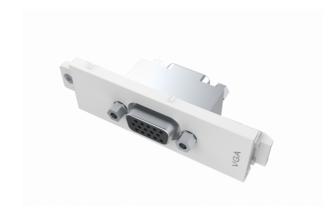

# TC3 VGAFD TC3 VGA Module

vav.link/tc3\_vgafd TC3 VGAFD EU SAP: 3498783 US SAP: 12980836 END OF LIFE JULY 2023

Female 15-pin D-sub connector for PC output Female D-Sub (VGA connector) on rear instead of phoenix connector Occupies 1 module space