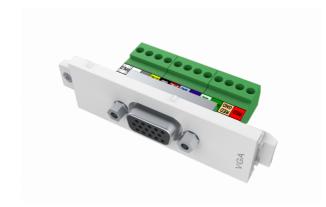

# VISION TC3 VGAF TC3 VGA Module (phoenix on rear)

vav.link/tc3\_vgaf TC3 VGAF EU SAP: 3446584 END OF LIFE

Female 15-pin D-sub connector for PC output Phoenix connector at rear Occupies 1 module space

This module is part of Vision's Techconnect connectivity faceplate family.