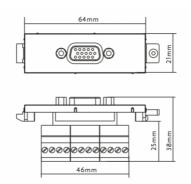

## **SPECIFICATIONS**

**COLOR** 

White

**MATERIAL** 

PC

**PRODUCT DIMENSIONS** 

64 x 21 x 38 mm / 2.5" x 0.83" x 1.5" (height x width x depth)

**PRODUCT WEIGHT** 