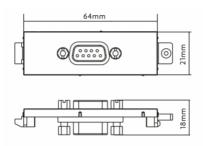

## **MATERIAL** ABS Plastic

PRODUCT DIMENSIONS 64 x 21 x 18 mm / 2.5" x 0.83" x 0.71" (height x width x depth) **PRODUCT WEIGHT** 0.03 kg (0.07 lb)

PACKAGED WEIGHT 0.03 kg (0.07 lb)

**PACKAGED DIMENSIONS** 90 x 150 mm /3.5" x 5.9"