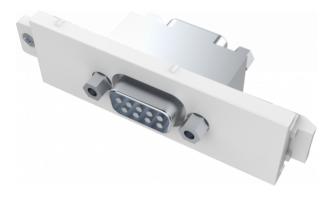

# TC3 SERIALM TC3 9-Pin RS-232 Serial MaleVISIONModule

vav.link/tc3\_serialm\_TC3\_SERIALM\_EU\_SAP: 3446577\_US\_SAP: 12980827 END OF LIFE MARCH 2022

Ideal for control applications 9-pin D-sub connectors on the rear too instead of phoenix connectors Occupies 1 module space