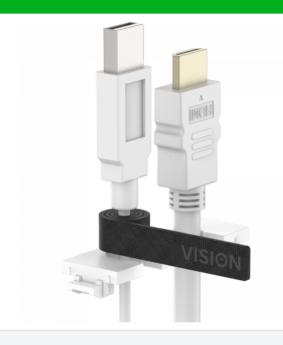

#### **Two Cables**

Two cables can be fitted to each module. The TC3 SURRTB table faceplace can accommodate up to nine modules.

### **Maximum Cable Diameter**

Cables up to 7.8 mm (0.3") in diameter can be used.

#### **Cable Stops**

To prevent thin cables falling through velcro wraps are included to wrap around the cable.