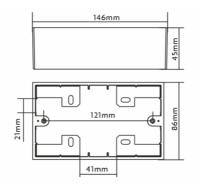

## SPECIFICATIONS

**COLOR** White

MATERIAL ABS Plastic

**PRODUCT DIMENSIONS** 146 x 86 x 45mm / 5.75" x 3.39" x 1.77" PACKAGED WEIGHT

138 g (0.3 lb)

**PACKAGED DIMENSIONS** 160 x 240 mm /6.3" x 9.4"