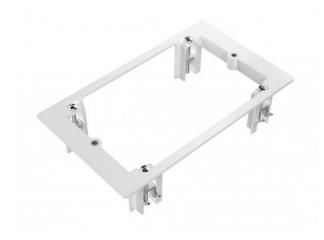

# TC2 MUDRING2G TC3 UK 2-Gang Drywall **Mudring**

vav.link/tc2\_mudring2g\_ TC2 MUDRING2G\_EU SAP: 1643908

END OF LIFE

Fixes double-gang Techconnect surround into hollow dry walls Flush Mount

VISION

This mudring is part of Vision's Techconnect modular faceplate family. It attaches a surround to the wall.

#### **Fixes to Hollow Walls**

This mudring fixes double-gang Techconnect surround into hollow dry walls.