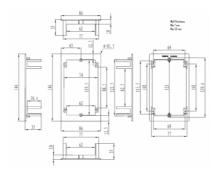

# SPECIFICATIONS

COLOR White

MATERIAL **ABS Plastic** 

**PRODUCT DIMENSIONS** 86 x 146 x 35 mm / 3.4" x 5.7" x 1.4" (height x width x depth) **PRODUCT WEIGHT** 0.1 kg (0.22 lb)

PACKAGED WEIGHT 0.1 kg (0.22 lb)

PACKAGED DIMENSIONS 160 x 240 mm /6.3" x 9.4"