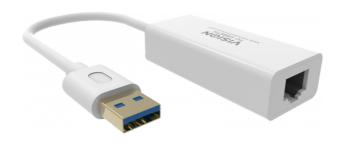

## **TC-USBETH White USB 3.0 to Ethernet Adaptor**

100/1000 Mbps

Converts a USB port on a laptop into an RJ45 ethernet port.